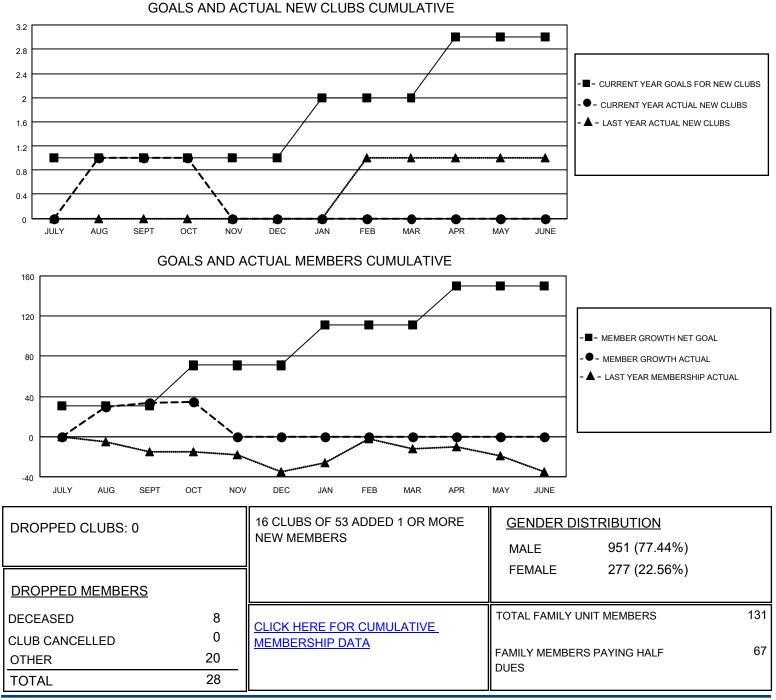

## LOCATION NORTH DAKOTA

**District 5 NE** 

Results as of: 10/31/2020

| Clubs                 |               |           |               | Members               |                          |                         |                                                    |
|-----------------------|---------------|-----------|---------------|-----------------------|--------------------------|-------------------------|----------------------------------------------------|
| RESULTS FOR 2020-2021 |               |           |               | RESULTS FOR 2020-2021 |                          |                         |                                                    |
| QUARTER               | NEW CLUB GOAL | NEW CLUBS | DROPPED CLUBS | QUARTER ME            | EMBER GROWTH NET<br>GOAL | MEMBER GROWTH<br>ACTUAL | DROPPED<br>MEMBERS ACTUAL<br>(including transfers) |
| JULY/AUG/SEPT         | 1             | 1         | 0             | JULY/AUG/SEPT         | 31                       | 63                      | 23                                                 |
| OCT/NOV/DEC           | 0             | 0         | 0             | OCT/NOV/DEC           | 40                       | 6                       | 5                                                  |
| JAN/FEB/MAR           | 1             | 0         | 0             | JAN/FEB/MAR           | 40                       | 0                       | 0                                                  |
| APR/MAY/JUNE          | 1             | 0         | 0             | APR/MAY/JUNE          | 39                       | 0                       | 0                                                  |